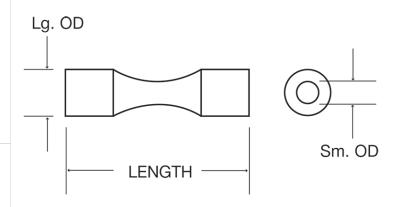

## **Specifications**

| Model      | SP-95       |
|------------|-------------|
| Length     | .177/.185"  |
| Large O.D. | .0502/.0330 |
| Small O.D. | .0315/.0330 |
| Туре       | saddle pin  |

### Description

A Sapphire Saddle Pin is a rod with a concave groove in the middle. This area provides a wear surface which can capture the element and keep it centralized. Saddle pins are valuable as wiring guides.